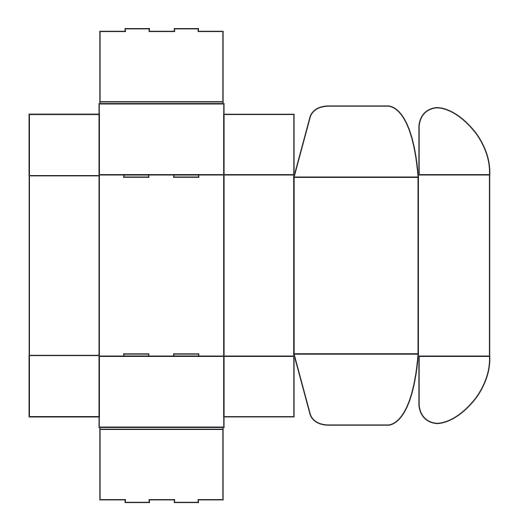

## Artwork setup guide (Roll End Tuck Front).

**Descriptive view** 

1. A custom template (see below) file will be created based on the Product Dimensions you entered when placing the order. This file will be sent by email. Refer to the 3D, 2D and Descriptive views (page 1) to get a better understand of the template file, and what artwork goes on each panels.

2. It is very important that you use Adobe Illustrator to open the template file and work on the artwork.

3. Your Template file will contain the following layers . Use Only the Face Graphics Layer to setup your artwork. **DO NOT DELETE OR CHANGE ANY OTHER LAYERS**. Doing so will cause error in production process.