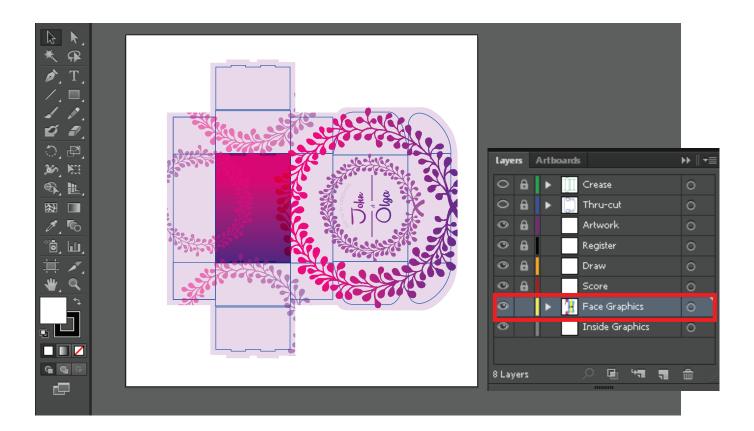

2. It is very important that you use Adobe Illustrator to open the template file and work on the artwork.

3. Your Template file will contain the following layers . Use Only the Face Graphics Layer to setup your artwork. **DO NOT DELETE OR CHANGE ANY OTHER LAYERS**. Doing so will cause error in production process.