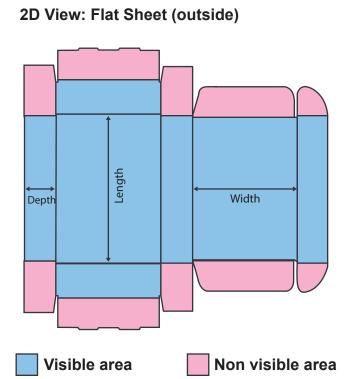

## Artwork setup guide (Roll End Tuck Front).

**Descriptive view** 

1. A custom template (see below) file will be created based on the Product Dimensions you entered when placing the order. This file will be sent by email. Refer to the 3D, 2D and Descriptive views (page 1) to get a better understand of the template file, and what artwork goes on each panels.