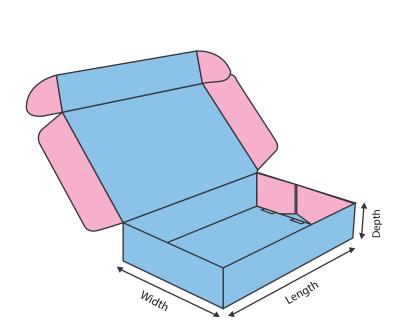

3D view

## Artwork setup guide (Roll End Tuck Front).

**Descriptive view** 

1. A custom template (see below) file will be created based on the Product Dimensions you entered when placing the order. This file will be sent by email. Refer to the 3D, 2D and Descriptive views (page 1) to get a better understand of the template file, and what artwork goes on each panels.