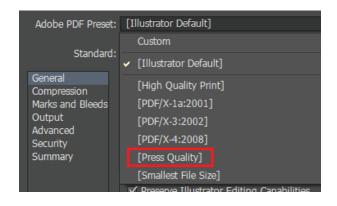

4. Make sure to outline all the fonts before sending the final artwork.

5. Once you are done save as PDF and choose Press Quality settings and upload it here http://www.printpapa.com/eshop/pc/upload\_files\_options.asp