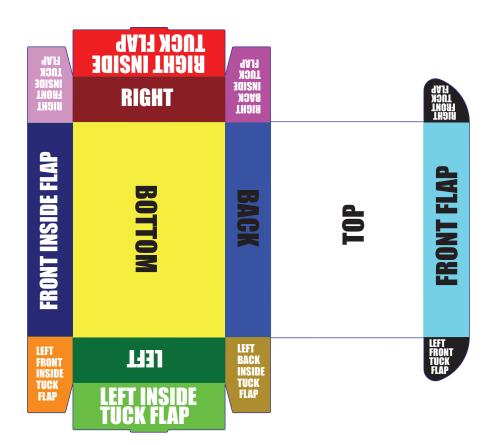

## Artwork setup guide (Roll End Tuck Front).

**Descriptive view** 

1. A custom template (see below) file will be created based on the Product Dimensions you entered when placing the order. This file will be sent by email. Refer to the 3D, 2D and Descriptive views (page 1) to get a better understand of the template file, and what artwork goes on each panels.