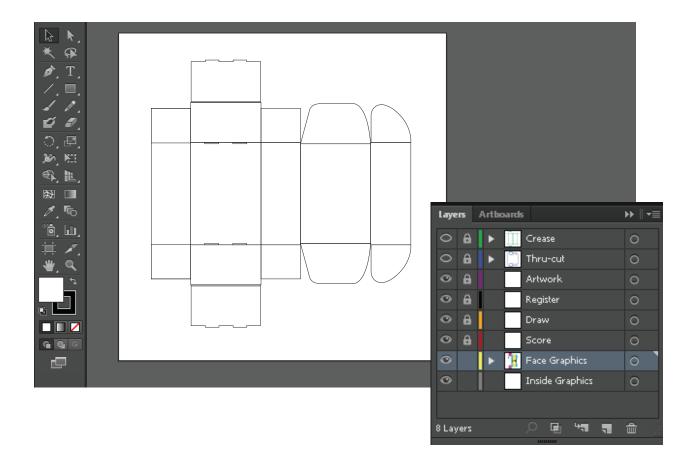

## Artwork setup guide (Roll End Tuck Front).

**Descriptive view** 

1. A custom template (see below) file will be created based on the Product Dimensions you entered when placing the order. This file will be sent by email. Refer to the 3D, 2D and Descriptive views (page 1) to get a better understand of the template file, and what artwork goes on each panels.

2. It is very important that you use Adobe Illustrator to open the template file and work on the artwork.

3. Your Template file will contain the following layers . Use Only the Face Graphics Layer to setup your artwork. **DO NOT DELETE OR CHANGE ANY OTHER LAYERS**. Doing so will cause error in production process.